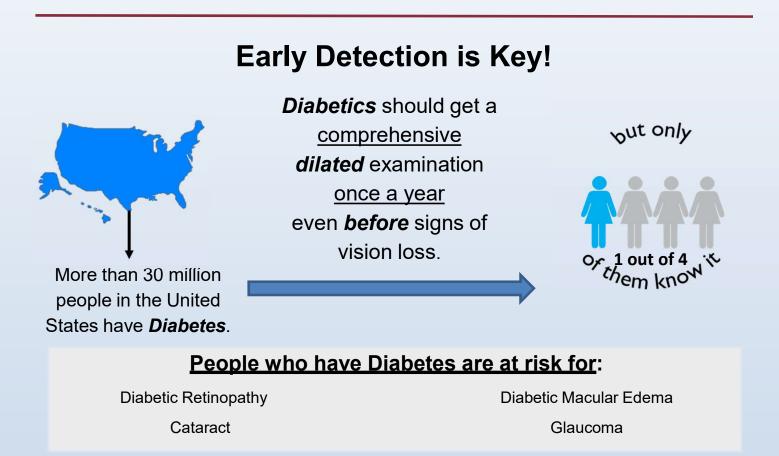

## **Mesvision**, Promotes Diabetes Awareness

Visit MESVision.com for more information

**Diabetes** is the leading cause of vision loss for Americans under the age of 74.

Eyecare providers are dedicated to early diagnosis and timely treatment to prevent diabetes-related blindness.